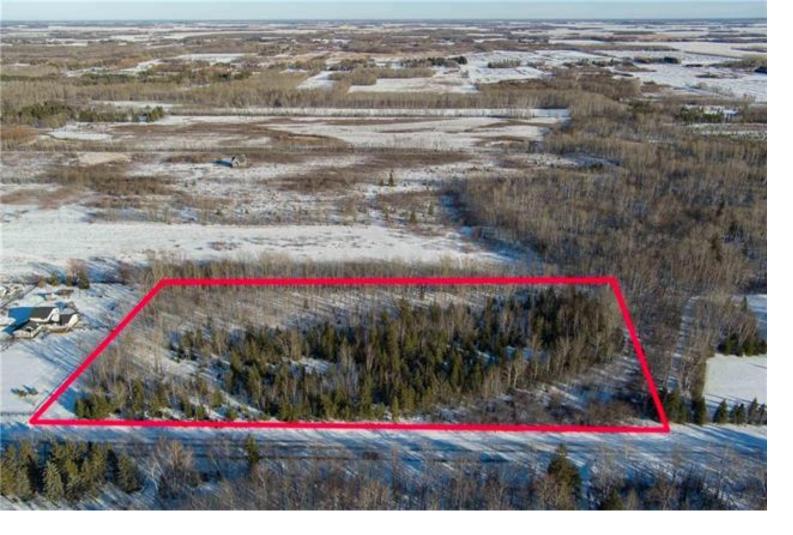

## 0 Spruce Road Springfield

\$374,900

RARE ONE-OF-A-KIND BUILDING LOT! Fantastic opportunity to build the home of your dreams on this sprawling 5.03 acre treed lot in Springfield! Situated only 5 minutes away from beautiful Birds Hill Provincial Park for an afternoon walk, 10 minutes away from Oakbank, and only 15 minutes to the Perimeter Highway for all amenities!