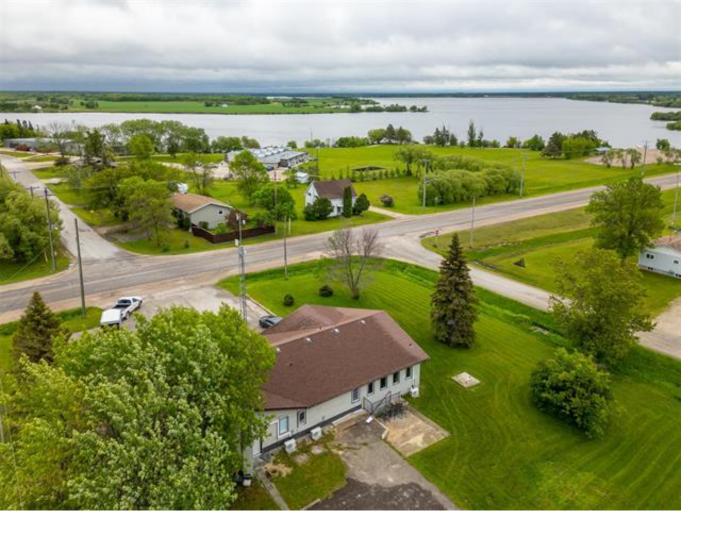

## 104058 PTH 11 Highway St Georges

\$519.900

This 4-unit property offers an outstanding opportunity for owner-occupants, savvy investors seeking long-term returns, or those interested in immediate cash flow. Imagine living in one unit while the rental income from the other three covers your mortgage--truly living for less! Recently upgraded with separate hydro for each unit, this hassle-free building features well-maintained and above-grade units. Each unit is open concept, providing a modern and spacious feel. The property also boasts excellent paved parking in both the front and back, ensuring convenience for tenants. The versatile basement space, with its separate entrance, provides numerous possibilities, including office rentals, storage space, or additional revenue streams. The sump pit is regularly monitored, ensuring maintenance. With a history of reliable tenants, this property is a standout investment. Don't miss your chance to own this gem that combines ease of ownership, steady income, and potential for growth. Partner property available.