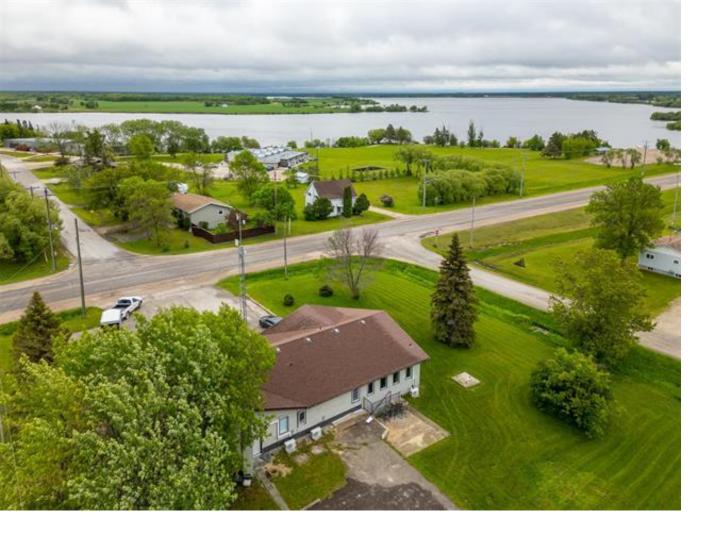

## 104058 PTH 11 Highway St Georges

\$519.900

This impressive 4-unit property presents a fantastic opportunity for owner-occupants, savvy investors seeking long-term gains, or anyone looking for immediate cash flow. Picture yourself living in one unit while rental income from the other three covers your mortgage—truly living for less! Recently upgraded, each unit has separate hydro, ensuring a hassle-free experience. The well-maintained, above-grade units feature open-concept layouts that exude a modern, spacious feel. With ample paved parking in both the front and back, tenant convenience is a priority. The versatile basement space, accessible via a separate entrance, offers endless possibilities for office rentals, storage, or additional income. The sump pit is routinely monitored for maintenance. With a solid history of reliable tenants, this property stands out as a prime investment. Don't miss the chance to own this gem that combines ease of ownership, steady income, and growth potential. Partner property available!