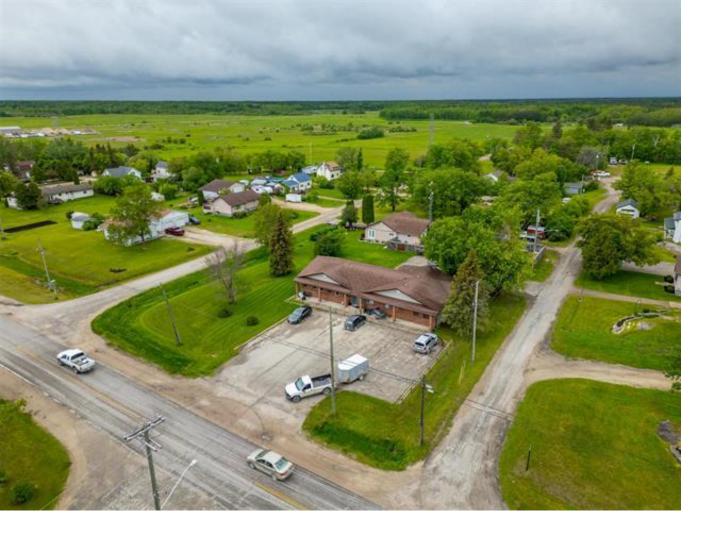

## 104058 PTH 11 Highway St Georges

\$519.900

This exceptional 4-unit property offers a prime investment opportunity for savvy investors looking for consistent cash flow and long-term value. With three of the units generating rental income, you can significantly offset your mortgage or maximize your returns. Recently upgraded, each unit is separately metered for hydro, simplifying management and minimizing costs. The above-grade units feature modern, open-concept layouts that are highly attractive to renters. Ample paved parking in both the front and back enhances tenant convenience, ensuring high occupancy rates. The versatile basement, with its separate entrance, can be utilized for additional rental income—whether as office space, storage, or more. The sump pit is regularly monitored for optimal performance. With a history of reliable tenants and strong rental demand, this property is an outstanding addition to any investment portfolio. Don't miss out on this turnkey opportunity offering steady income and future growth potential. Partner property also available!