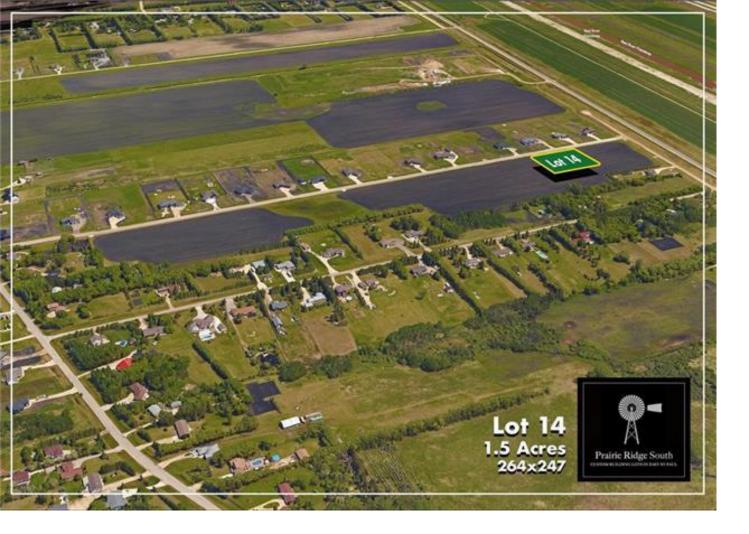

## 14 Prairie Ridge Drive Winnipeg

\$251,895

Building Opportunity in East St Paul! 1.5 acre South facing building lot just minutes from Birds Hill town. Developed on Prairie Ridge Drive, this already established subdivision features a paved road, street lighting, and upscale homes with great neighbours. You can select any builder or even build yourself; total building freedom. Purchaser responsible for well and septic (holding tank only) and any other RM requirements. Development Guidelines can be found on property website. Taxes not yet assessed. GST is included in price shown. Rare opportunity to custom build your dream home in East St Paul today. Call for details.