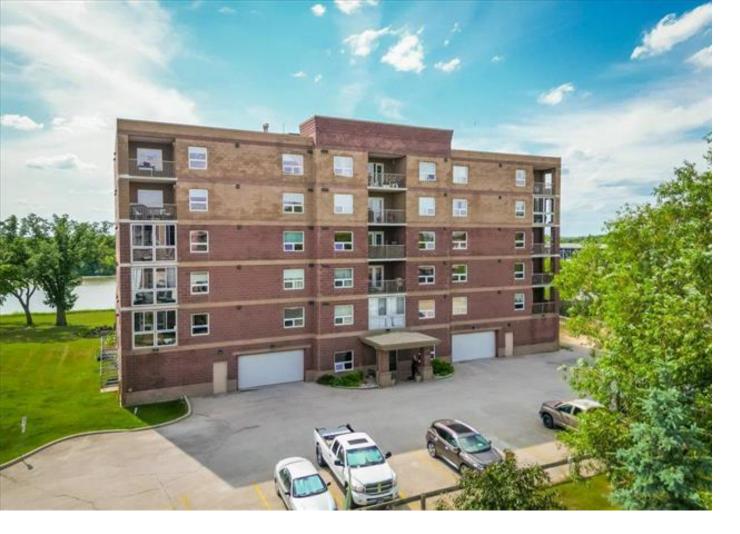

## 6940 Henderson Highway 1601 Lockport

\$319,900

Offers as received. Beautifully appointed top-floor condo in sought-after Building 1 at River Creek Estates! Just 20 minutes from the city, this two-bedroom, two-bathroom unit delivers not only a beautifully functional layout, but incredible views of the river. You'll love the private balcony that overlooks the water — the perfect spot for your morning coffee or an evening glass of wine. This unit also includes TWO INDOOR PARKING stalls and a RARE indoor storage room — features that are incredibly hard to find and add major value and convenience. Inside, you'll find a bright and spacious open-concept living area with oversized windows that flood the space with natural light. The clean, efficient kitchen features a corner pantry and plenty of cabinetry for everyday living and entertaining alike. Both bedrooms are generously sized and the second bedroom offers exceptional river views — an ideal nook for relaxing with a good book. The primary suite boasts a walk-in closet and a private ensuite, creating a peaceful retreat at the end of the day. Extras include in-suite washer and access to a beautifully maintained building that combines comfort, nature, and thoughtful amenities.