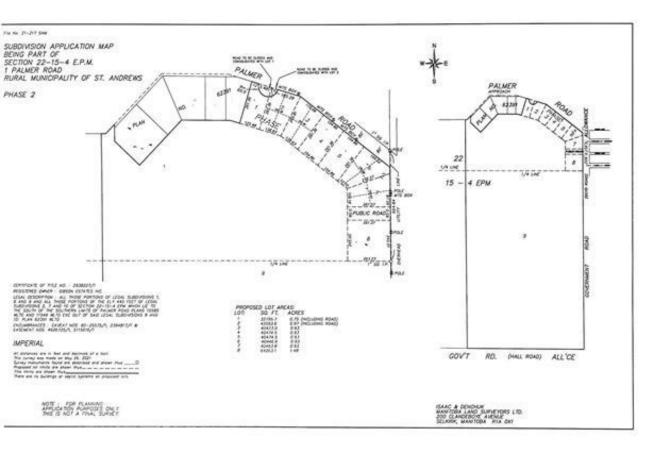

## 2 Palmer Road Petersfield

\$74,900

Opportunity to build your dream home or cottage steps from beautiful Netley Creek. Lake life has never been easier with only a 25 min commute to Winnipeg. 185 foot frontage x 265 deep and the ability to build with the builder of your choice or pick from the selection of reputable builders we can suggest. Creative financing available. Development incentives are available until May 2025. Inquire with your realtor or call today! 6 other lots available ranging in size. Paved roads right to your driveway. Boat launch access minutes away. All amenities in Selkirk are only a 12 minute drive away.