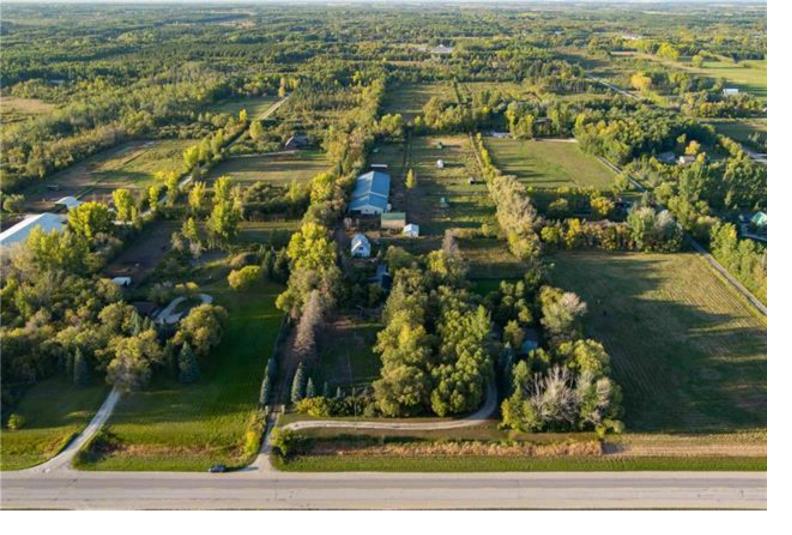

## 27133 B PR 213 RD 66N Road 27133A Springfield

\$1,/99,900

EQUESTRIAN PARADISE! This sprawling 17.49 acre country retreat features a gated entry, spacious barns, secure corrals, sandy loam soil, and a 1,094 SF bungalow. This property offers development potential and a peaceful escape from city life while only being 10 minutes away from Birds Hill Provincial Park and under 15 minutes to the Perimeter Highway for all amenities. Live your equestrian dream here! Seller prepared to do vendor take back mortgage. Seller would like the opportunity to live in the home for 10 years - this will allow for a 0 monthly mortgage payment for 10 years!