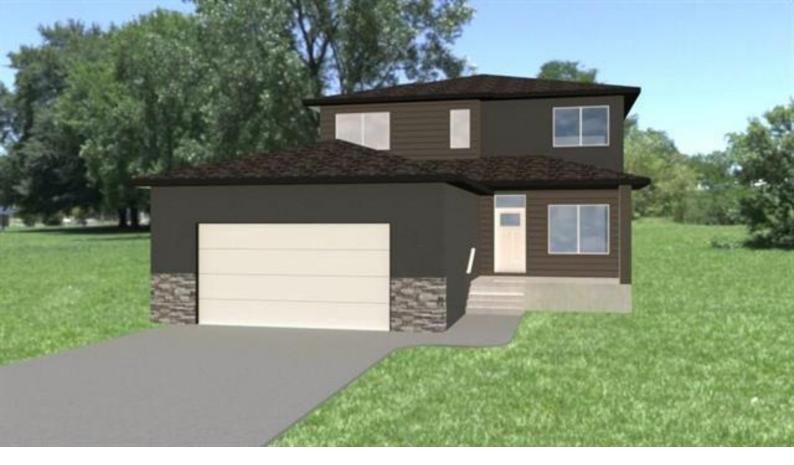

## 306 Woodland Way West St Paul

\$636,900

Welcome to Schulz Homes' latest 4 bedroom, 3 bath two storey in the desirable community of Parkview Pointe. Be prepared to be impressed as this home truly checks all the boxes! From a gorgeous custom kitchen with striking quartz countertops and large pantry or optional spice kitchen, to the stunning tri-pane windows in living room along and beautiful laminate flooring throughout the main floor seamlessly connecting the spaces. Heading to the upper level you will find a spacious primary bedroom with a 3pc ensuite featuring quartz countertops along with walk-in-closet. Completing the upper level are two generous sized bedrooms, 4pc bath and conveniently situated upper floor laundry. The carefully designed basement w/ drywalled exterior walls, steel beam, NJH joists, 3pc r/i plumbing, large windows and stairs to the garage provides the perfect opportunity for future development. Finishing off this home is attractive James Hardie board, acrylic stucco and stone exterior along with an oversized 22x24 garage, paved driveway and sidewalk creating immediate curb appeal. Make this fabulous home yours today!