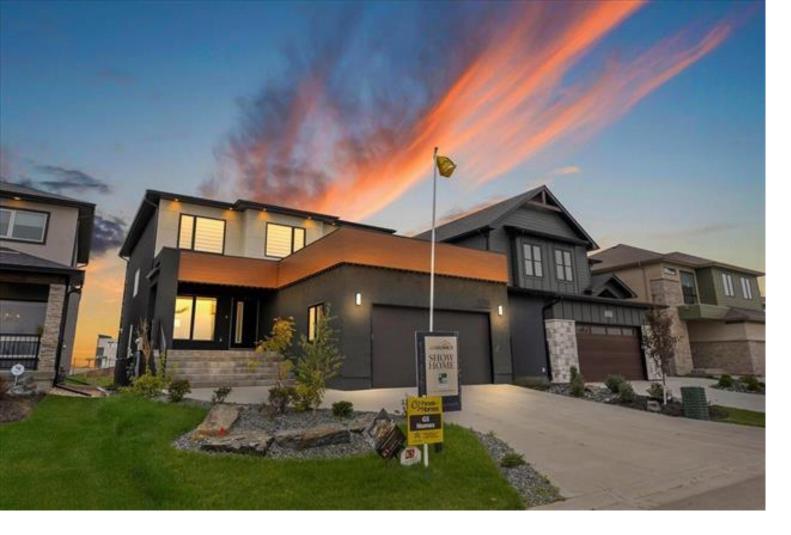

## 328 Parkview Pointe Drive West St Paul

\$829,900

Showings start now! Discover luxury living at its peak with GS Homes! This 2-storey, 2253sqft masterpiece epitomizes exquisite design and superior craftsmanship. The main level boasts a family room, open-to-below great room, dining area, and a well-equipped kitchen with a full-size spice kitchen. Convenience is key with a main floor bedroom and full bathroom. Upstairs, find three bedrooms, a loft, and a master bedroom featuring a 5-piece ensuite, walk-in closet, and a private balcony. Loaded with upgrades, including acrylic stucco, an oversized garage, LVP flooring, high-gloss ceiling-height kitchen cabinets, quartz countertops, and backsplash. The bathrooms showcase tiled and dekton showers. Every detail reflects GS Homes' dedication to excellence. Seize the opportunity to make this meticulously crafted home your own—schedule a viewing today and immerse yourself in the epitome of luxury living!