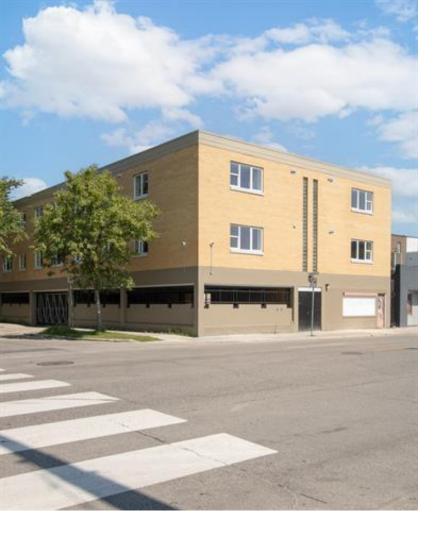

## 535 Ellice Avenue Winnipeg

\$2,699,000

ATTENTION INVESTORS!! Perfectly located 1/2 block from the University of Winnipeg! Easy Student Rental! FULL REHAB completed in December 2022,, New Owner can set rental rates & increases until 2027! Solid concrete construction. Rehab consisted of New Roofing, New Insulation, New HE Hot Water Tank, New PVC Windows, New Kitchens and Baths in all suites, New Window Air Conditioners, New Luxury Commercial Vinyl Plank Flooring, All New Appliances, New Baseboard Heating, New Plumbing Lines and Fixtures, New Electrical throughout building with separate meters and on site Laundry. Security system with Camera's and Key Fob entry with Enterphone System. Secured Covered parking for 6 vehicles with Electric Entry Gate. Building has 15- One Bedroom suites, 1- Commercial unit on main floor fronting Ellice, bus stop right out front of building. Close to HSC, Canada Life Centre, minutes from Polo Park mall, restaurants. FULLY LEASED. All measurements +/-