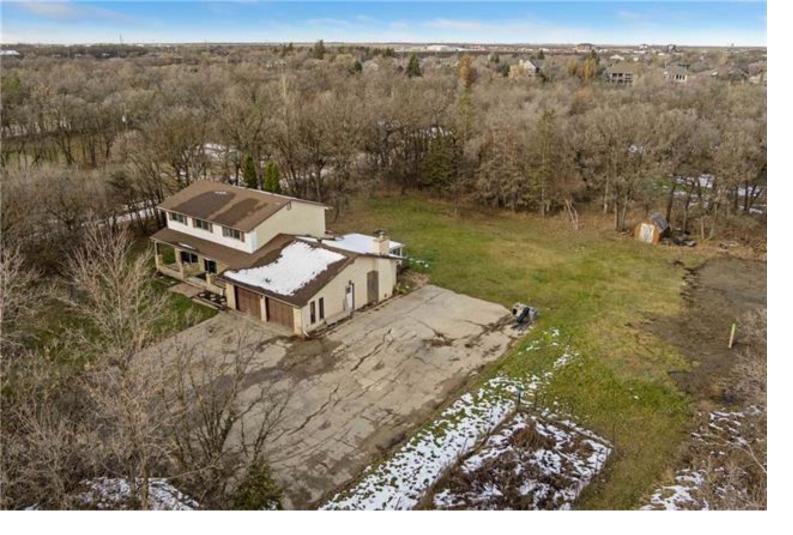

## 6895 Roblin Boulevard Headingley

\$894,900

RIVERFRONT DEVELOPMENT OPPORTUNITY! Situated in a prime location just seconds from the Perimeter Highway is this private treed 4.48 acre lot featuring a 2,129 SF, 4 bedroom, 3.5 bathroom home with a 25x25 double attached garage and incredible river views. The spacious two storey home features a large oak kitchen, a stunning sunroom, a cozy wood burning fireplace, a fully finished lower level, and plenty of space to entertain your guests! This lot has the potential to be split into 4 lots. Flooring (2020), new front and back door, (2022) and some newer windows. Close to schools, golf courses, shopping, and all other amenities!