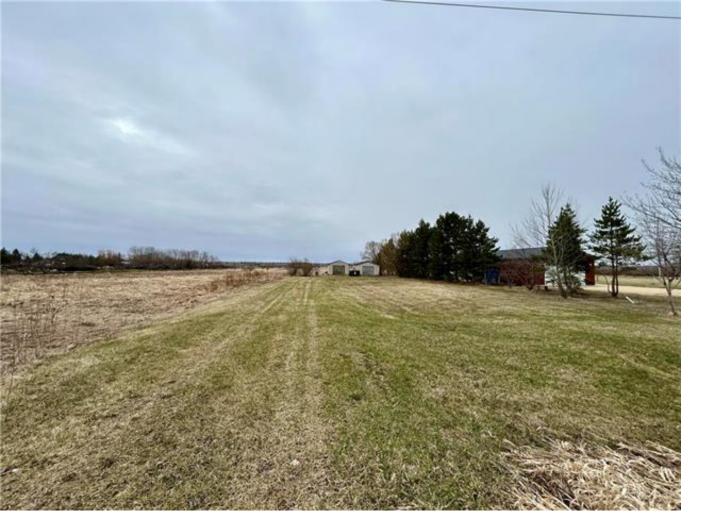

## 70127 Kirkness Road St Clements \$239,900

Incredibly rare opportunity to purchase a 3.27 acres lot on Kirkness Rd. Just minutes from Birdshill provincial park, and seconds off of hwy 59. Kirkness is a paved road which makes this the perfect location to call home. This lot already has a culvert and driveway approach completed leading to two garages that have been used for storage over the years. Only 8 minutes from the city and a 2 lane highway the whole way. Lockport is only 5 minutes away and the town of Birdshill and Selkirk are both super close and provide two great options for shopping and general amenities. Snowmobile, dirt bike, and ATV right off of the property, this is what country living is all about! 50 minutes to Grand Beach and Lac Du Bonnet also makes it the perfect commute back and forth to cabin country. This Lot faces West providing sunshine all day long in the yard and amazing sunsets over the floodway at dusk! No timeframe restrictions on building. THE LOT BESIDE IS ALSO FOR SALE (another 3.16 acres). RARE OPPORTUNITY!