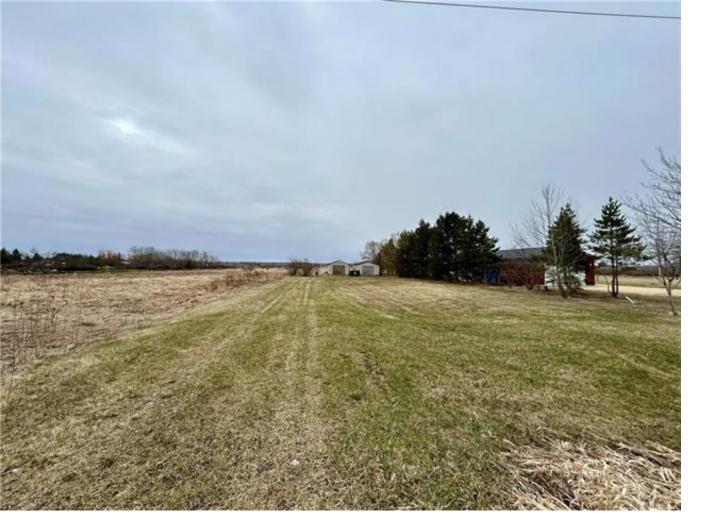

## 70127 Kirkness Road St Clements

Incredibly rare opportunity to purchase this 3.27 acre lot on Kirkness Rd. Just minutes from Birdshill provincial park, and seconds off of hwy 59. Kirkness is a paved road which makes this the perfect location to call home. This lot already has a culvert and driveway approach completed leading to two garages that have been used for storage over the years. Only 8 minutes from the city and a 2 lane highway the whole way. Lockport is only 5 minutes away and the town of Birdshill and Selkirk are both super close and provide two great options for shopping and general amenities. Snowmobile, dirt bike, and ATV right off of the property, this is what country living is all about! 50 minutes to Grand Beach and Lac Du Bonnet also makes it the perfect commute back and forth to cabin country. This Lot faces West providing sunshine all day long in the yard and amazing sunsets over the floodway at dusk! No timeframe restrictions on building. THE LOT BESIDE IS ALSO FOR SALE (another 3.16 acres). DON'T MISS OUT ON THIS!!