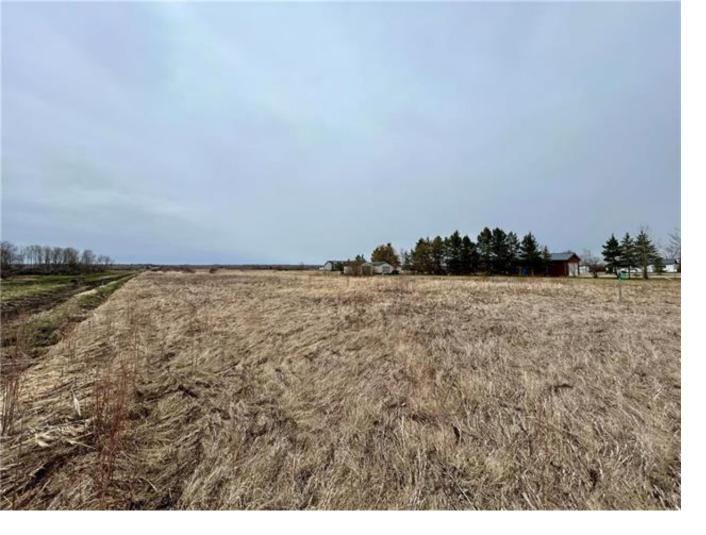

## 70131 KIRKNESS Road St Clements

\$194,900

Incredibly rare opportunity to purchase a 3.16 acres lot on Kirkness Rd. Just minutes from Birdshill provincial park, and seconds off of hwy 59. Kirkness is a paved road which makes this the perfect location to call home. Only 8 minutes from the city and a 2 lane highway the whole way. Lockport is only 5 minutes away and the town of Birdshill and Selkirk are both super close and provide two great options for shopping and general amenities. Outdoor activities are endless when living in this location! Snowmobile, dirt bike, and ATV right off of the property, this is what country living is all about! 50 minutes to Grand Beach and Lac Du Bonnet also makes it the perfect commute back and forth to cabin country. This Lot faces West providing sunshine all day long in the yard and amazing sunsets over the floodway at dusk! No timeframe restrictions on building. THE LOT BESIDE IS ALSO FOR SALE (another 3.27 Acres). Don't miss out on this very rare opportunity for your family!