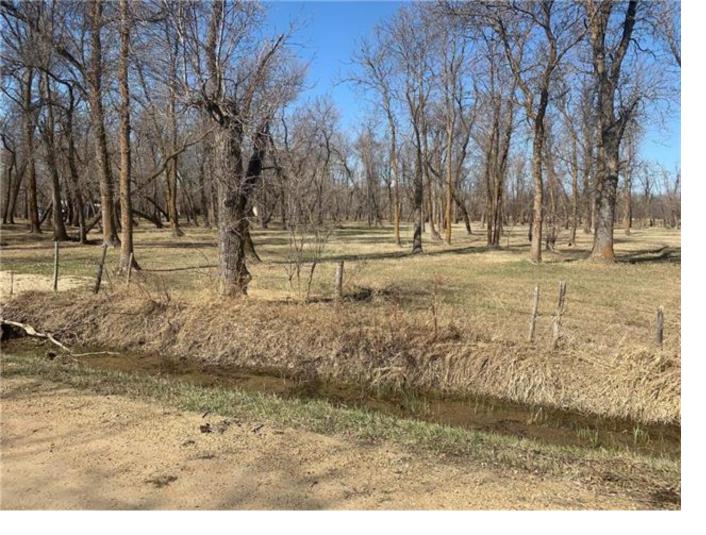

## 75 Railway Street Gimli Rm

\$139,900

Spectacular, Park like 3.6 acre lot in Sandy Hook. Many beautiful mature trees are sprinkled thru-out this majestic property, located only 2 blocks from Lake Wpg. 366' frontage !!, privacy and peacefulness await you. Possibly the nicest property in the area. What a location to build your dream home or cottage !! Very short walk to the Sandy Hook Community Centre, Playground and the Sandy Hook Pier. Only 5 minutes to Wpg Beach, 10 Minutes to Gimli and just 40 min. north of Wpg. Septic Field is allowed. Driveway/Approach already installed. No building time restrictions. GST Applicable