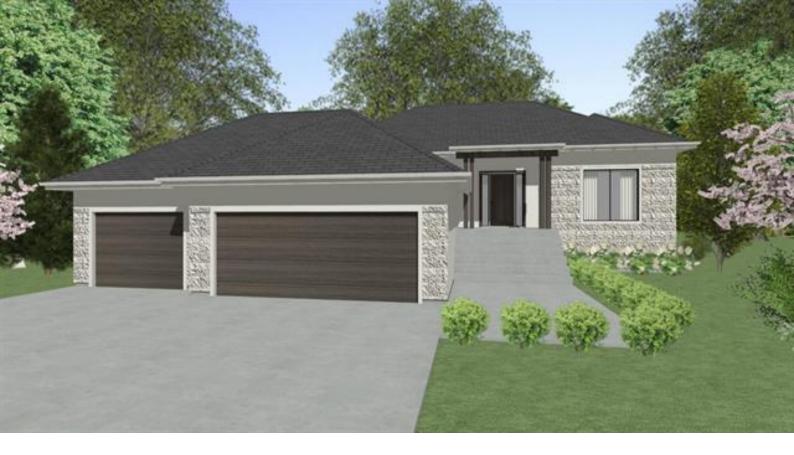

## 8 Palmer Road Petersfield \$599,900

Built by Warkentin Custom Homes this 1544sqft 3bdrms 2bthrm bungalow w/tpl att garage,situated on 1.48 acre lot only 25 mins from the North Perimeter.Step inside to open concept main living w/seamless LVP throughout, 9' ceilings & picture wndws letting in an abundance of natural light.Dining rm offers garden dr to west facing backyard w/beautiful sunset. Custom eat in kitchen built to your liking w/soft close cabinets/drawers,stone counters,pantry,island w/seating for 4.Primary bdrm offers 4pc ensuite & large WIC.2 addit'l bdrms on the main,4pc bthrm & convenient main flr laundry.Some addt'l builder specs:16"piles,plywood subfloor, tpl pane wndws, silent floor joists, central air, 200 amp panel,spray foam in joist cavities, upgraded insulation on main floor walls, wood baseboards & casings(NOT MDF) insulated garage doors on triple car garage. Other available homes to see from builder. Sizes and upgrades can be modified.