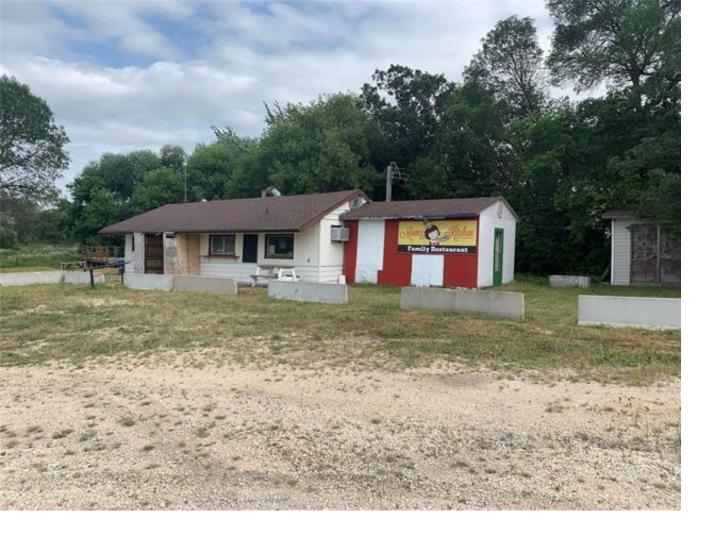

## 8953 9 Highway Petersfield

\$295,000

Great opportunity to own a Restaurant or other business possibilities. Residential, Condo's, Rentals, Mini Golf. or use as a cottage. Fantastic location in Petersfield at the corner of Hwy 9 and Netley Creek, Borders along the creek with spectacular Creek views. Easy access in or out with lots of parking spaces. Across the street from the outdoor Mallard Park Market that runs all summer long. 1/3 of a acre with 190' ft of Hwy frontage. TLC required. Last operated as a restaurant 2 years ago. Includes building, Land, equipment and furnishing. Sold as Is.