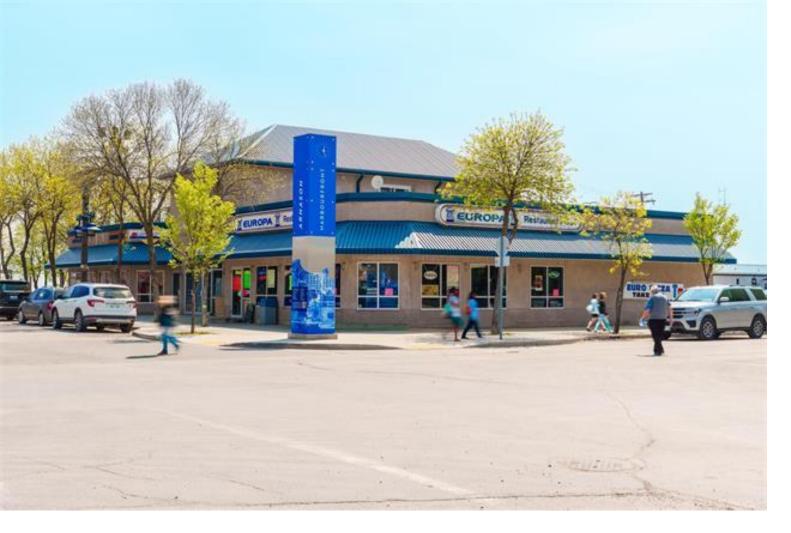

## 9 CENTRE Avenue 9 & 9A Gimli \$2,500,000

Showings start now, offers are reviewed as received...Prime lakefront commercial building located in the heart of a high-traffic resort town, offering exceptional visibility and unmatched development potential. Currently home to two thriving restaurants and a popular ice cream shop, this vibrant property also includes two residential units on the second floor, generating multiple income streams. Just a 2-minute walk to Gimli Beach, one of Manitoba's most beloved summer destinations, the site enjoys constant foot traffic and is positioned at the most visited intersection in the Interlake region. Whether you're looking to maintain the current profitable setup or explore future opportunities, this property is ideal for a multi-use commercial development or a long-term senior housing complex. With unbeatable lake views and proximity to local amenities, this rare offering is a smart investment in a fast-growing destination town. Act now to secure a one-of-a-kind location with endless possibilities.